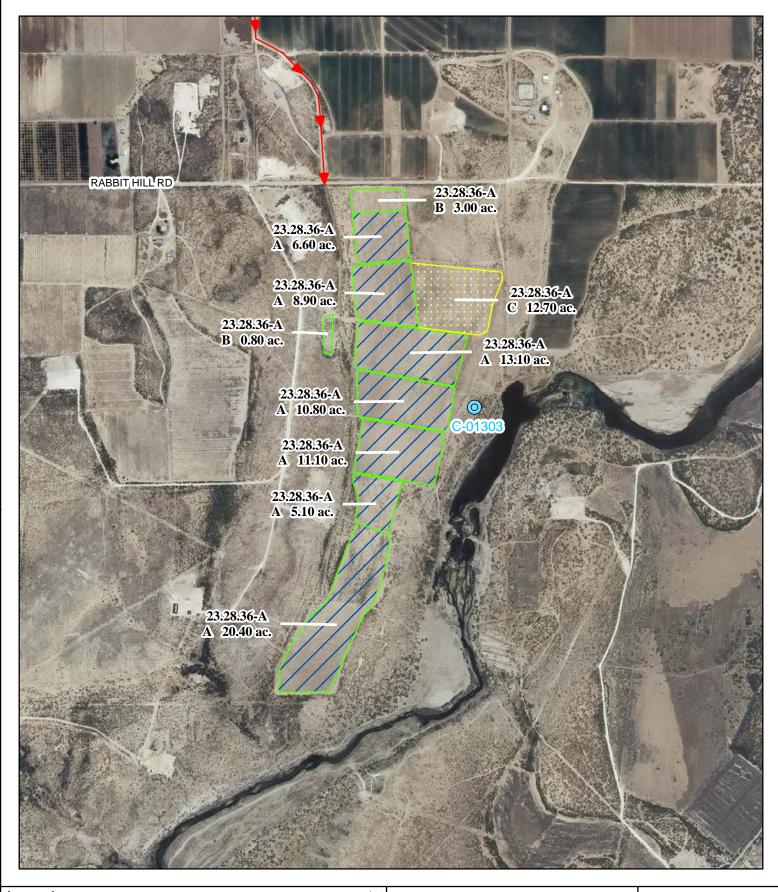

Section 36, Township 23S, Range 28E, N.M.P.M.

Pt. NE<sup>1</sup>/<sub>4</sub> 50.50 acres
Pt. SE<sup>1</sup>/<sub>4</sub> 25.50 acres

Total: 76.00 acres (Supplemental)

As shown on the attached revised Hydrographic Survey Map for Subfile No. 23.28.36-A, and the CID Section Hydrographic Survey Map Sheet No. 24 (1999-2011), included in Part F of this Appendix, representing the Court record as of the date of the filing of this Decree.

### f. Location and Amount of Irrigated Acreage:

Section 36, Township 23S, Range 28E, N.M.P.M.

Pt. NE<sup>1</sup>/<sub>4</sub> 3.80 acres

Total: 3.80 acres

As shown on the attached revised Hydrographic Survey Map for Subfile No. 23.28.36-A, and the CID Section Hydrographic Survey Map Sheet No. 24 (1999-2011), included in Part F of this Appendix, representing the Court record as of the date of the filing of this Decree.

#### f. Location and Amount of No Right Acreage:

Section 36, Township 23S, Range 28E, N.M.P.M.

Pt. NE<sup>1</sup>/<sub>4</sub> 12.70 acres

Total: 12.70 acres (No Right)

As shown on the attached revised Hydrographic Survey Map for Subfile No. 23.28.36-A, and the CID Section Hydrographic Survey Map Sheet No. 24 (1999-2011), included in Part F of this Appendix, representing the Court record as of the date of the filing of this Decree.

#### **Tract Boundaries**

Surface Water Only

Supplemental Groundwater Reservoir / Pond

No Right

2009 Digital Orthophotography Grid Interval = 1000

Scale 1 " = 1,000;

1:12,000